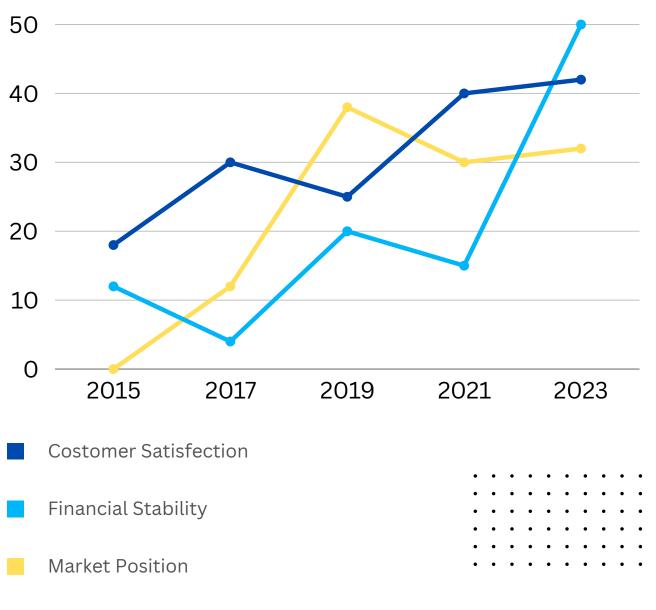

### **COMPANY CHART**

Year-on-year (YoY) company growth charts are indispensable tools for assessing the overall health and trajectory of a business. These charts provide a visual representation of a company's performance over consecutive years, offering valuable insights into its financial stability, market position, and strategic effectiveness.